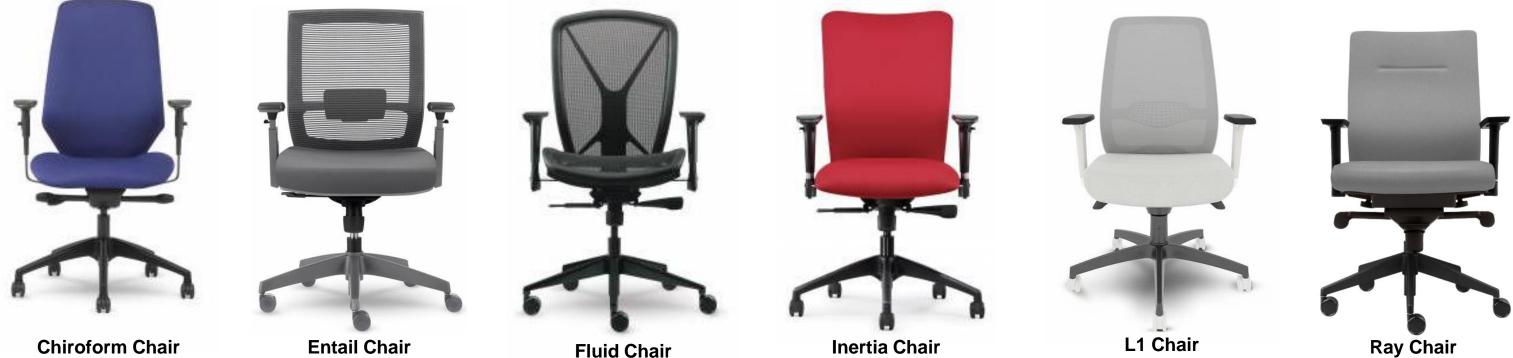

#### Newson Aluminum Chair

**Rotary Office Chairs - Allseating** 

**Entail Chair** 

Fluid Chair

**Requisite Chair** 

**Therapod Chair** 

Zip Chair

Mantra Chair

#### **Guest Chairs - Allseating**

**Astute Chair** 

Fluid Chair

Inertia Chair

**Rainbow Chair** 