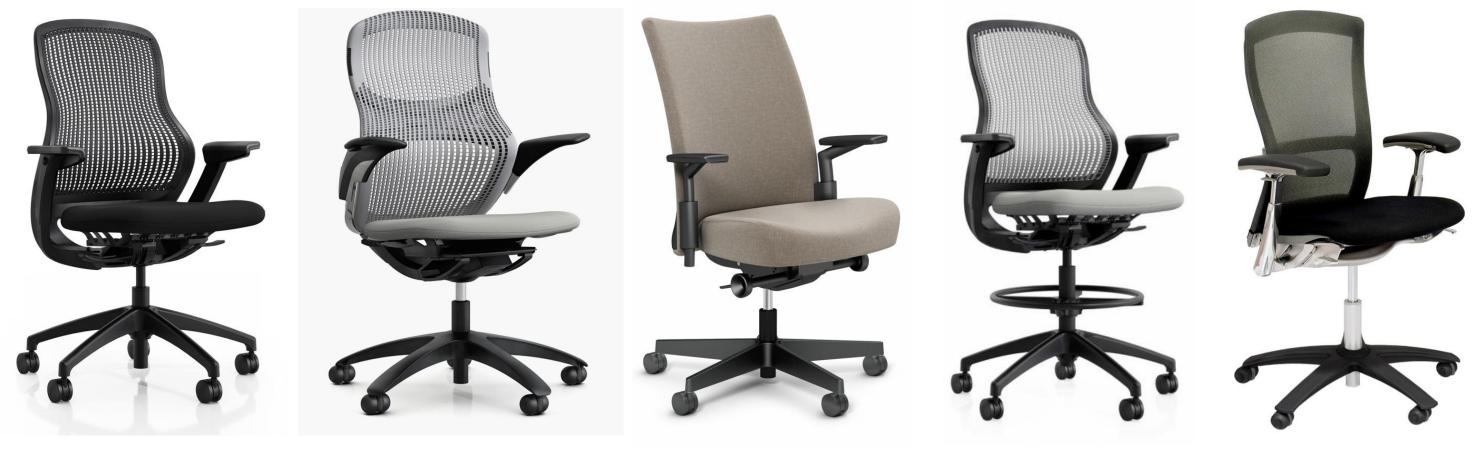

#### **Rotary Office Chairs - Knoll**

**Regeneration Chair** 

**Generation Chair** 

**Remix Chair** 

**Regeneration Stool** 

Life Chair