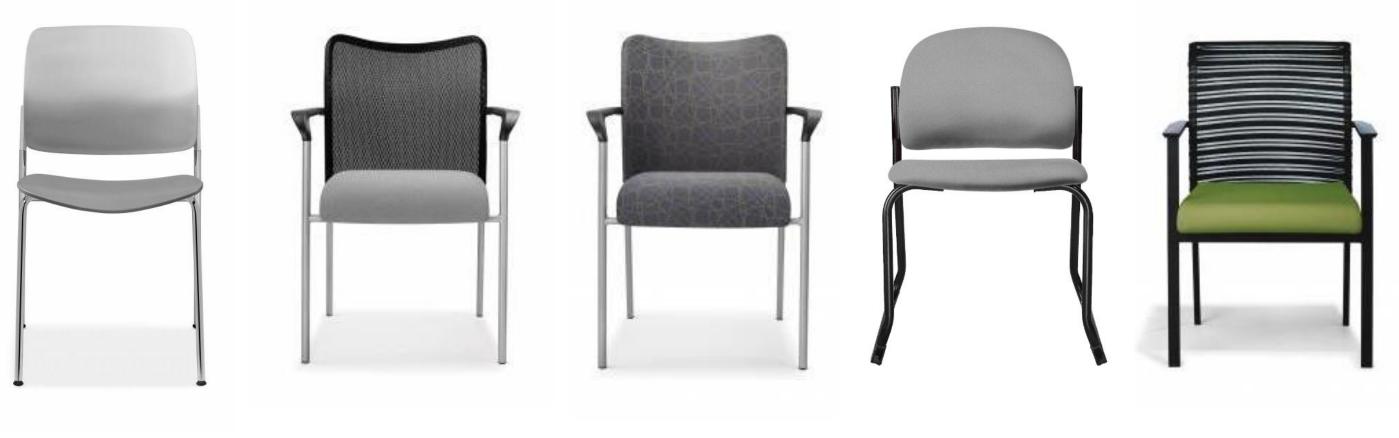

#### **Guest Chairs - Allseating**

**Astute Chair** 

Fluid Chair

Inertia Chair

**Rainbow Chair** 