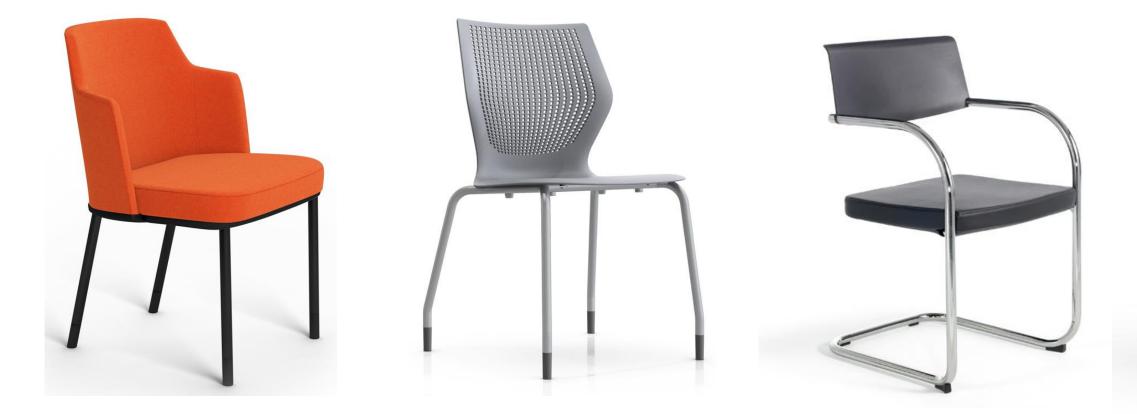

#### Guest Chairs - Knoll

**Remix Side Chair** 

**Multigeneration Chair** 

**Moment Chair** 